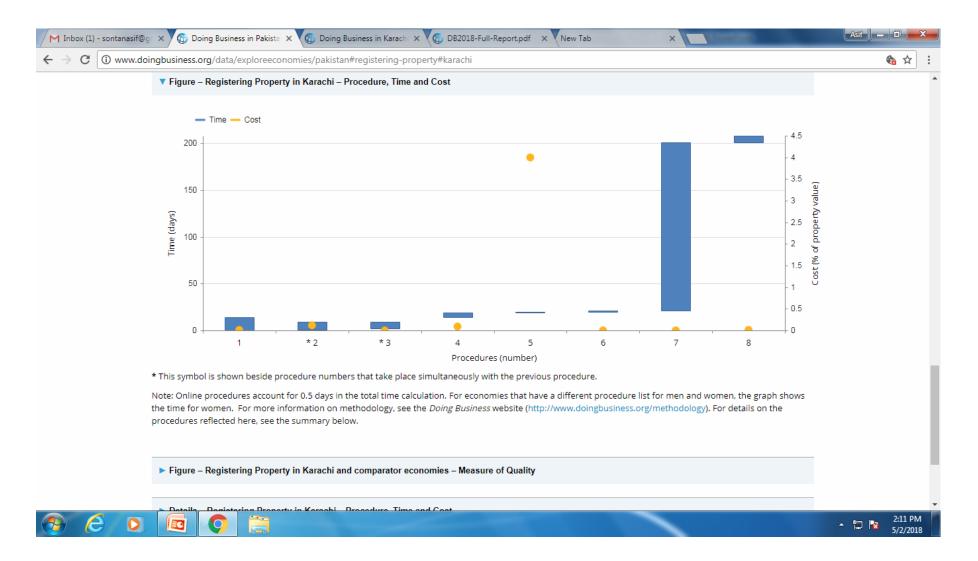

# Doing Business Report 2018 REGISTERING PROPERTY IN KARACHI

| M Inbox (1) - sontanasif@gr × 🕼 Doing Business in Pakista × 🚳 Doing Business in Karach × 🚳 DB2018-Full-Report.pdf × New Tab × |                                                                                        |                          |            |                  |                            |               |  |
|-------------------------------------------------------------------------------------------------------------------------------|----------------------------------------------------------------------------------------|--------------------------|------------|------------------|----------------------------|---------------|--|
| $\leftarrow$ $\rightarrow$ C $\odot$ www.d                                                                                    | loingbusiness.org/data/exploreeconomies/pakistan#registering-                          | -property#karachi        |            |                  |                            | € ☆ :         |  |
|                                                                                                                               | City Covered                                                                           |                          | Karachi    |                  |                            |               |  |
|                                                                                                                               | Indicator                                                                              | Karachi                  | South Asia | OECD high income | Overall Best Performer     |               |  |
|                                                                                                                               | Procedures (number) 🕕                                                                  | 8                        | 6.8        | 4.6              | 1.00 (4 Economies)         |               |  |
|                                                                                                                               | Time (days) 🛈                                                                          | 208                      | 111.6      | 22.3             | 1.00 (3 Economies)         |               |  |
|                                                                                                                               | Cost (% of property value) (j)                                                         | 4.2                      | 6.9        | 4.2              | 0.00 (5 Economies)         |               |  |
|                                                                                                                               | Quality of the land administration index (0-30) ()                                     | 6.0                      | 8.0        | 22.7             | 29.00 (Singapore)          |               |  |
|                                                                                                                               | S Figure Desistation Descents in Debister and environment                              | Denking -                |            |                  |                            |               |  |
|                                                                                                                               | Figure – Registering Property in Pakistan and comparate                                | or economies – Ranking a | na DTF     |                  |                            |               |  |
|                                                                                                                               | Figure – Registering Property in Karachi – Procedure, Tin                              | me and Cost              |            |                  |                            |               |  |
|                                                                                                                               | Figure – Registering Property in Karachi and comparator economies – Measure of Quality |                          |            |                  |                            |               |  |
|                                                                                                                               | Details – Registering Property in Karachi – Procedure, Ti                              | ime and Cost             |            |                  |                            |               |  |
|                                                                                                                               | Details – Registering Property in Karachi – Measure of Q                               | luality                  |            |                  |                            |               |  |
|                                                                                                                               | WORLD BANK GROUP IBRD IDA IFC MIGA ICSID                                               |                          |            |                  |                            |               |  |
|                                                                                                                               | Legal   Access to Information   Jobs   Contact                                         |                          |            |                  | REPORT FRAUD OR CORRUPTION |               |  |
|                                                                                                                               | © 2017 The World Bank Group, All Rights Reserved.                                      |                          |            |                  | 1-202-458-7677             |               |  |
|                                                                                                                               |                                                                                        | ~                        |            |                  |                            | ▲ 🕎 📑 2:09 PM |  |

| ww.doingbus | ness.org/data/exploreeconomies/pakistan#registering-property#karachi                                                                                                                                                                                                                                                                                                                                                                                                                                                                                                                 |                      |                      |  |
|-------------|--------------------------------------------------------------------------------------------------------------------------------------------------------------------------------------------------------------------------------------------------------------------------------------------------------------------------------------------------------------------------------------------------------------------------------------------------------------------------------------------------------------------------------------------------------------------------------------|----------------------|----------------------|--|
| ▼ D         | tails – Registering Property in Karachi – Procedure, Time and Cost                                                                                                                                                                                                                                                                                                                                                                                                                                                                                                                   |                      |                      |  |
| No.         | Procedures                                                                                                                                                                                                                                                                                                                                                                                                                                                                                                                                                                           | Time to Complete     | Associated Costs     |  |
| 1           | Obtaining a Non-Objection Certificate Agency : District Officer Revenue                                                                                                                                                                                                                                                                                                                                                                                                                                                                                                              | 2 weeks              | PKR 1000             |  |
|             | The Deputy District Officer Revenue and the District Officer Revenue, at Town and city level<br>respectively, issue a "No Objection Certificate" in favor of the Seller permitting the sale of the<br>property, provided that the entire amount due and payable in respect of the property has been<br>satisfied.                                                                                                                                                                                                                                                                    |                      |                      |  |
| ₹2          | Advertisement of transaction in newspapers inviting objections<br>Agency: Local Newspaper                                                                                                                                                                                                                                                                                                                                                                                                                                                                                            | one week and one day | PKR 10,000           |  |
|             | A Public notice is placed in two different newspapers having circulation of 100,000 copies, in English and in Urdu news paper, inviting objections/claims. After publication, there is a seven-<br>day waiting time for arrival of objections, if any. Advertisement is published in local newspapers (dailies) having a large circulation. Simultaneously, the buyer will verify the authenticity of the documents presented by the seller as well his authority to act on behalf of the company to sell this property. At the same time, there is a checking for any encumbrances. |                      |                      |  |
| ⇒3          | Conduct title search<br>Agency: Sub-Registrar's office                                                                                                                                                                                                                                                                                                                                                                                                                                                                                                                               | one week             | no cost              |  |
|             | As a part of the due diligence procedure, it is a common practice to search the books and verify whether the counterpart actually owns the property. Lawyers also look into the previous owners. The process is completely manual and does not have cost.                                                                                                                                                                                                                                                                                                                            |                      |                      |  |
| 4           | Hire deed writer or lawyer to draft sale purchase agreement                                                                                                                                                                                                                                                                                                                                                                                                                                                                                                                          | 3-7 calendar days    | PKR 5,000-10,000     |  |
|             | Agency : Deed writer or lawyer<br>It is common practice in Pakistan to hire a lawyer to draft the sale purchase agreement.                                                                                                                                                                                                                                                                                                                                                                                                                                                           |                      |                      |  |
| 5           | Payment of stamp duty, capital value tax, Town tax and registration fee                                                                                                                                                                                                                                                                                                                                                                                                                                                                                                              | 1 calendar day       | 2% of property price |  |

| C | www.doingbusiness.org/data/exploreeconomies/pakistan#registering-property#karachi                                                                                                                                                                                                                                                                                                                                                                                                                                                                                                                                                                                                                                                                                                                                                                                                                                                                                                                                                                                                                                                                                                                           |                | ¢                                                                                                                                                                            |
|---|-------------------------------------------------------------------------------------------------------------------------------------------------------------------------------------------------------------------------------------------------------------------------------------------------------------------------------------------------------------------------------------------------------------------------------------------------------------------------------------------------------------------------------------------------------------------------------------------------------------------------------------------------------------------------------------------------------------------------------------------------------------------------------------------------------------------------------------------------------------------------------------------------------------------------------------------------------------------------------------------------------------------------------------------------------------------------------------------------------------------------------------------------------------------------------------------------------------|----------------|------------------------------------------------------------------------------------------------------------------------------------------------------------------------------|
| 5 | <b>Payment of stamp duty, capital value tax, Town tax and registration fee</b><br><i>Agency</i> : Government Treasury or National Bank of Pakistan                                                                                                                                                                                                                                                                                                                                                                                                                                                                                                                                                                                                                                                                                                                                                                                                                                                                                                                                                                                                                                                          | 1 calendar day | 2% of property price<br>(stamp duty) + 1% of                                                                                                                                 |
|   | The following payments must be made: (i) Conveyance stamp duty 3% of property value. (ii) The capital value tax (CVT) decreased from 4% to 2.5% of the property value (Sindh Finance Act, 2010 which came into force on July 1st, 2010 amending the Sindh Urban Immoveable Property Tax Act, 1958, section 4). After the 18th constitutional amendment (April, 2010), the CVT on property was transferred to the provincial governments. CVT is applicable in urban areas for residential property exceeding an area of one kanal and in case of commercial properties without any threshold of land area or size of the property. However, where the value of such property value for the registration fee. (iv) 1% of the property value for the Town Tax Fees are paid at the Government Treasury or National Bank of Pakistan, an autonomous bank jointly owned by Government of Pakistan and public, who issue receipt of money which is taken to the Stamp office of the Government. The receipt of payment is taken to the Stamp Office of the value (money deposited) on the Sale Deed. Such typed stamp paper will be presented later before the Registrar, who registers the change of ownership. |                | property price<br>(registration fee)+ 1%<br>Town Tax + 2.5 % of the<br>property price (Capital<br>value tax)<br>Capital value tax is not<br>included into cost<br>estimates. |
| 6 | Receipt of payment is taken to Stamp Office<br>Agency : Stamp Office of the Government                                                                                                                                                                                                                                                                                                                                                                                                                                                                                                                                                                                                                                                                                                                                                                                                                                                                                                                                                                                                                                                                                                                      | 1 calendar day | no cost                                                                                                                                                                      |
|   | The receipt of payment obtained in Procedure 4 is taken to the Stamp Office of the<br>Government. The Stamp office will, upon production of receipt, issue a stamp paper of the<br>value (money deposited) on the Sale Deed. Such typed stamp paper will be presented later<br>before the Registrar, who registers the change of ownership.                                                                                                                                                                                                                                                                                                                                                                                                                                                                                                                                                                                                                                                                                                                                                                                                                                                                 |                |                                                                                                                                                                              |

5/2/2018

| MI  | nbox (1) - sc | ontanasif@g= × 🌀 Doing Business in Pakista × 🧔 Doing Business in Karachi × 🌀 DB2018-Full-Report.pdf 🛛 × New Tab                                                                                                                                                                                                                                                                                                                                                                                                                                                                                                                                                                                                                                                                                                                                                                               | ×        |          | Asif – 🗆 🗙 |  |  |  |
|-----|---------------|-----------------------------------------------------------------------------------------------------------------------------------------------------------------------------------------------------------------------------------------------------------------------------------------------------------------------------------------------------------------------------------------------------------------------------------------------------------------------------------------------------------------------------------------------------------------------------------------------------------------------------------------------------------------------------------------------------------------------------------------------------------------------------------------------------------------------------------------------------------------------------------------------|----------|----------|------------|--|--|--|
| ← - | C C           | ) www.doingbusiness.org/data/exploreeconomies/pakistan#registering-property#karachi                                                                                                                                                                                                                                                                                                                                                                                                                                                                                                                                                                                                                                                                                                                                                                                                           |          |          | € € ☆ :    |  |  |  |
|     |               | before the Registrar, who registers the change of ownership.                                                                                                                                                                                                                                                                                                                                                                                                                                                                                                                                                                                                                                                                                                                                                                                                                                  |          |          |            |  |  |  |
|     | 7             | <b>Execution and registration of the deed before the registration authority</b><br><i>Agency</i> : Sub-Registrar of Conveyance/Assurances                                                                                                                                                                                                                                                                                                                                                                                                                                                                                                                                                                                                                                                                                                                                                     | 6 months | no cost  |            |  |  |  |
|     |               | The conveyance deed must be executed before the registering authority. Execution of the deed is done before the Sub-Registrar of Conveyance/Assurances of the area, official responsible under the Registration Act. Registration of the deed automatically follows the execution of sale deed. A receipt is issued immediately, but the deed is delivered a few weeks later. The name of the buyer is recorded in the new deed, showing the change in ownership. The documentation shall include: • Conveyance/Sale Deed (stamped after payment in Procedure 4) • ID of parties • Original title deed of seller • If the parties have authorized someone else through a power of attorney, the power of attorney in original with copies. The buyer will conduct post registration Procedures, such as changing the name at the utility companies, property taxation and municipal services. |          |          |            |  |  |  |
|     | 8             | Mutation<br>Agency : Relevant land authority                                                                                                                                                                                                                                                                                                                                                                                                                                                                                                                                                                                                                                                                                                                                                                                                                                                  | one week | PKR 1000 |            |  |  |  |
|     |               | Once the registration process is completed, and the sale deed has been collected from the registrar office, the mutation processes is carried out at the relevant land owning authority for transfer of ownership.                                                                                                                                                                                                                                                                                                                                                                                                                                                                                                                                                                                                                                                                            |          |          |            |  |  |  |
|     |               | The mutation is the process of obtaining the new title document. A property mutation is simply<br>the change of title ownership under certain conditions such as sale/purchase or death of an<br>owner and even if the property is bought through a power of attorney (PoA). Through<br>mutation, while the new owner gets the property in his name, the government is able to charge<br>property tax from the right owner.                                                                                                                                                                                                                                                                                                                                                                                                                                                                   |          |          |            |  |  |  |
|     |               |                                                                                                                                                                                                                                                                                                                                                                                                                                                                                                                                                                                                                                                                                                                                                                                                                                                                                               | _        |          | 2:13 PM    |  |  |  |