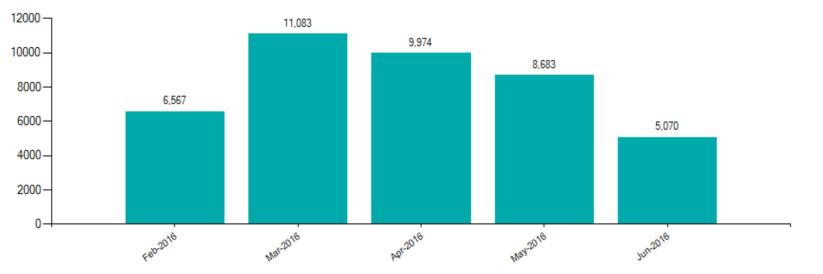

#### Official Monthly and Annual Property Registration Statistics Board of Revenue Sindh (Karachi)

1st July 2015 - 30th June 2016