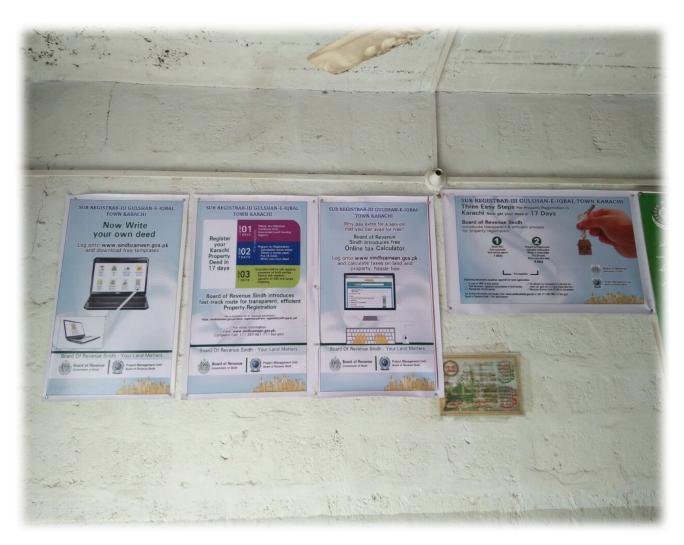

#### FEW SOCIAL MEDIA MARKETING POSTS:

Banners & Roll-up Standees at Registration Offices of Karachi

Board of Revenue Sindh introduces fast-track route for transparent, efficient Property Registration

For a complete list of required documents: https://sindhzameen.gos.pk/demo\_Registries/pdf/doc\_RegistrationofProperty.pdf

> For more information: Visit: www.sindhzameen.gos.pk, Complaint Cell: 111-267-467 (111-bor-gos)

Board of Revenue Sindh - Your land matters

Banners & Roll-up Standees at Registration Offices of Karachi