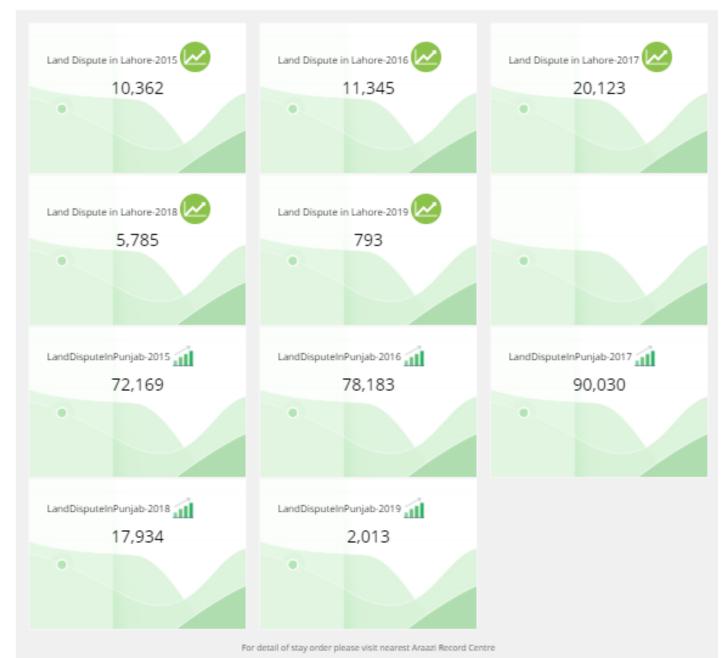

- What is the number of land disputes in 2017 and/or the land dispute rate (i.e. the percentage of land disputes out of the total number of disputes in the first instance)? 0/0.5 .... 0.5/0.5
  - 90,030 is total number of disputes.
  - Web link: <u>http://rodportal.punjab-zameen.gov.pk/stay-order-report/</u>