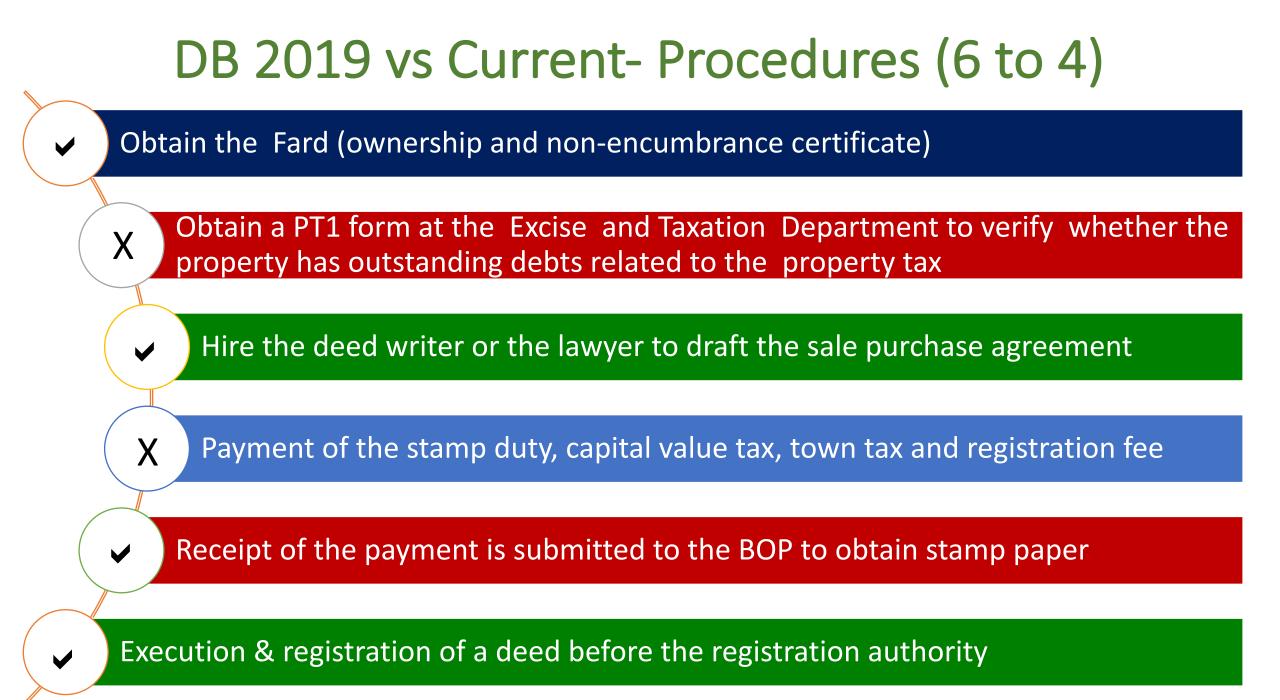

### DB 2019 vs Current- Time (25.5 to 11 days)

| Sr. # | Procedure (in DB 2019 Report)                                                                                                                  | Time (2019) | Currently |
|-------|------------------------------------------------------------------------------------------------------------------------------------------------|-------------|-----------|
| 1     | Obtain the Fard (ownership and non-encumbrance certificate)                                                                                    | 1 Day       | No Change |
| 2     | Obtain a PT1 form at the Excise and Taxation<br>Department to verify whether the property has<br>outstanding debts related to the property tax | 5 Days      | 0 Day     |
| 3     | Hire the deed writer or the lawyer to draft the sale purchase agreement                                                                        | 3 Days      | 1 Day     |
| 4     | Payment of the stamp duty, capital value tax, town tax<br>and registration fee                                                                 | 0.5 Day     | 0 Day     |
| 5     | Receipt of the payment is submitted to the BOP to obtain stamp paper                                                                           | 1 Day       | No Change |
| 6     | Execution & registration of a deed before the registration authority                                                                           | 15 Days     | 8 Days    |