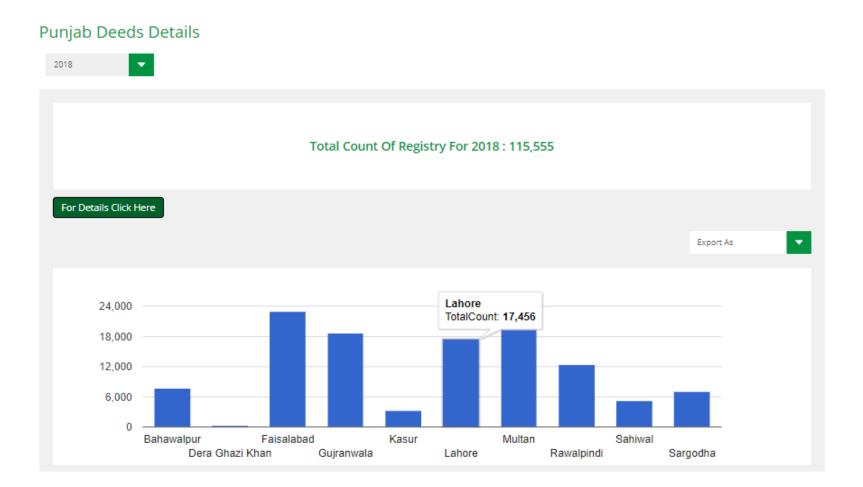

### What is the source of these statistics?

- All statistics are available online at Registration of deeds website.
- Web link: <a href="https://rodportal.punjab-zameen.gov.pk/punjab-deeds-details-report/#">https://rodportal.punjab-zameen.gov.pk/punjab-deeds-details-report/#</a>