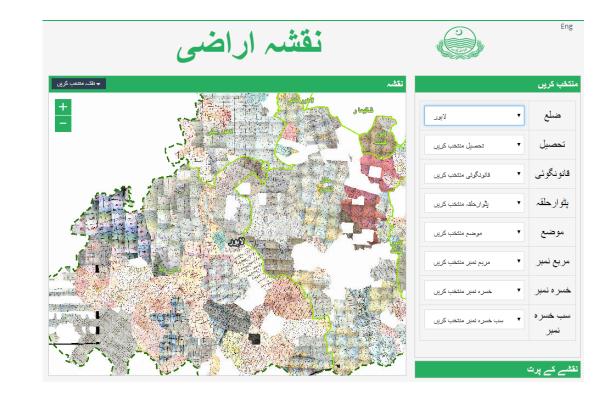

# Cadastral/Mapping system

- Is the majority of plans in Lahore held in a paper format or in a computerized format? If they are computerized, are they scanned documents or fully digital documents? 1/2 .... 2/2
  - Majority of plans in Lahore are held in a **computerized format and fully digital**.
  - Web link: <a href="http://gisportal.punjab-zameen.gov.pk:81/lrmis\_geo/">http://gisportal.punjab-zameen.gov.pk:81/lrmis\_geo/</a>

# Cadastral/Mapping system

- Is there an electronic database for recording boundaries, checking plans and providing cadastral information (Geographic Information System)? 1/1
  - Yes.
  - Web link: <a href="http://gisportal.punjab-zameen.gov.pk:81/lrmis\_geo/">http://gisportal.punjab-zameen.gov.pk:81/lrmis\_geo/</a>

### • Who is able to consult plans in Lahore? 0.5/0.5

- Available online, Freely accessible by anyone.
- Web link: <a href="http://gisportal.punjab-zameen.gov.pk:81/lrmis\_geo/">http://gisportal.punjab-zameen.gov.pk:81/lrmis\_geo/</a>