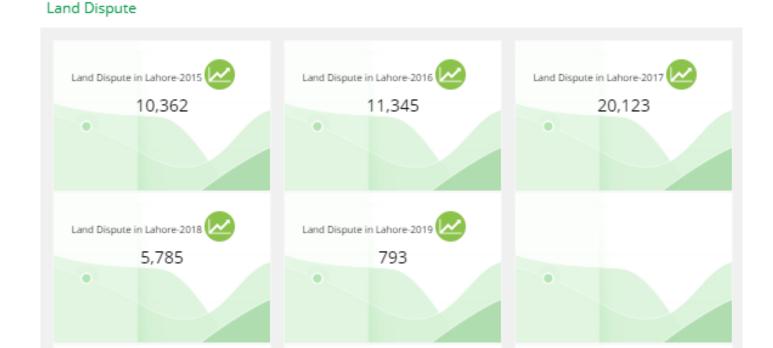

- Is every privately held land plot in Lahore formally registered at the immovable property registry? 0/2 ---- 2/2
  - Yes, every privately held land plot in **Lahore** formally registered at the immovable property registry.
  - Web link: <u>https://rodportal.punjab-zameen.gov.pk/registered-privately-held-land-report/</u>

- What is the number of land disputes in 2017 and/or the land dispute rate (i.e. the percentage of land disputes out of the total number of disputes in the first instance)? 0/0.5 .... 0.5/0.5
  - 90,030 is total number of disputes.
  - Web link: <u>http://rodportal.punjab-zameen.gov.pk/stay-order-report/</u>