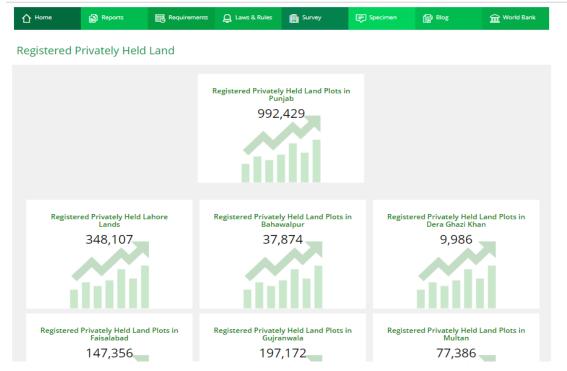

- Is every privately held land plot in Lahore formally registered at the immovable property registry? 0/2 ---- 2/2
  - Yes, every privately held land plot in **Lahore** formally registered at the immovable property registry.
  - Web link: <u>https://rodportal.punjab-zameen.gov.pk/registered-privately-held-land-report/</u>

- Is every privately held land plot in the economy (Pakistan) formally registered at the immovable property registry? 0/2
  - Yes, every privately held land plot in the economy (Pakistan) formally registered at the immovable property registry. Registration Act and Land Revenue Act.