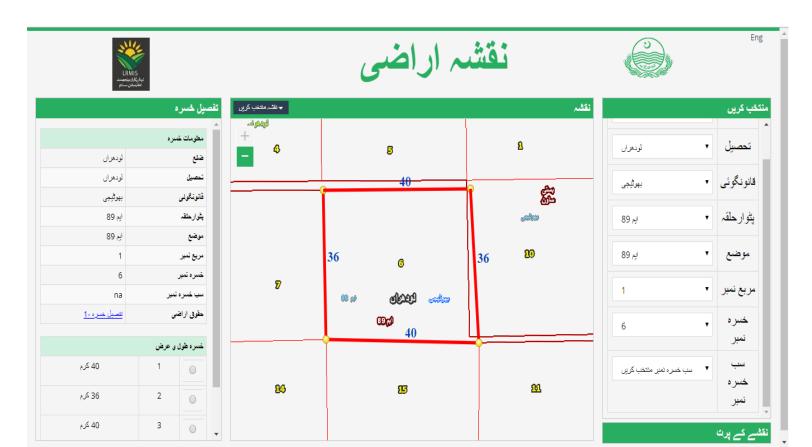

# Cadastral/Mapping system

- Is the majority of plans in Lahore held in a paper format or in a computerized format? If they are computerized, are they scanned documents or fully digital documents? 1/2 .... 2/2
  - Majority of plans in Lahore are held in a **computerized format and fully digital**.
  - Web link: <a href="http://gisportal.punjab-zameen.gov.pk:81/lrmis\_geo/">http://gisportal.punjab-zameen.gov.pk:81/lrmis\_geo/</a>

# Cadastral/Mapping system

- Is there an electronic database for recording boundaries, checking plans and providing cadastral information (Geographic Information System)? 1/1
  - Yes.
  - Web link: <a href="http://gisportal.punjab-zameen.gov.pk:81/lrmis\_geo/">http://gisportal.punjab-zameen.gov.pk:81/lrmis\_geo/</a>

### • Is every privately held land plot in Lahore mapped?0/2 ---- 2/2

- Yes, every privately held land plot in Lahore is mapped and recorded digitally.
- Web link: <a href="http://gisportal.punjab-zameen.gov.pk:81/lrmis\_geo/">http://gisportal.punjab-zameen.gov.pk:81/lrmis\_geo/</a>