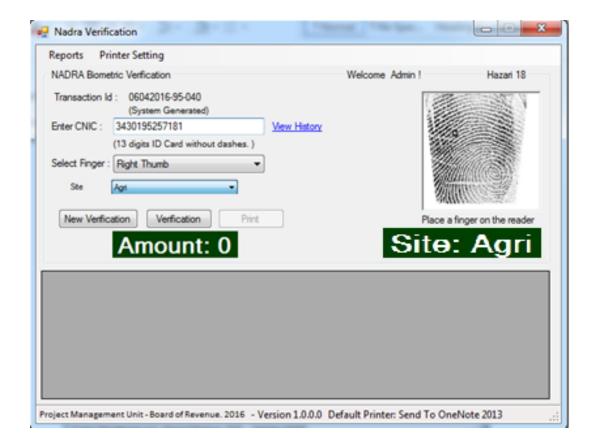

#### Is there a national database to verify the accuracy of identity documents? 1/1

• Yes, NADRA based biometric verification.

- How long does it take on average to obtain a decision from the first instance court for such a case (without appeal)? 0/3 ... 0/3
  - Between 1 and 2 years, Due to digitized case filing system.