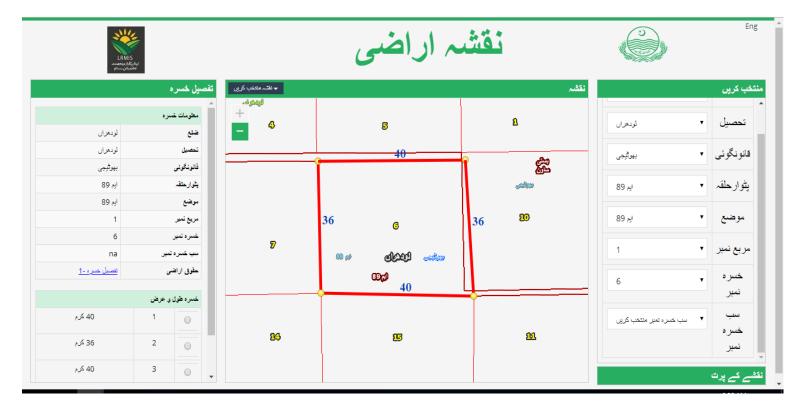

# Cadastral/Mapping system

- Is the majority of plans in Lahore held in a paper format or in a computerized format? If they are computerized, are they scanned documents or fully digital documents? 1/2 .... 2/2
  - Majority of plans in Lahore are held in a **computerized format and fully digital**.
  - Web link: <a href="http://gisportal.punjab-zameen.gov.pk:81/lrmis\_geo/">http://gisportal.punjab-zameen.gov.pk:81/lrmis\_geo/</a>

# Cadastral/Mapping system

- Is there an electronic database for recording boundaries, checking plans and providing cadastral information (Geographic Information System)? 1/1
  - Yes.
  - Web link: <a href="http://gisportal.punjab-zameen.gov.pk:81/lrmis\_geo/">http://gisportal.punjab-zameen.gov.pk:81/lrmis\_geo/</a>

### • Is every privately held land plot in Lahore mapped?0/2 ---- 2/2

- Yes, every privately held land plot in Lahore is mapped and recorded digitally.
- Web link: <a href="http://gisportal.punjab-zameen.gov.pk:81/lrmis\_geo/">http://gisportal.punjab-zameen.gov.pk:81/lrmis\_geo/</a>